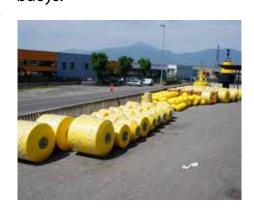

### **MOORING BUOYS - SUBSEA & MIDLINE BUOYS**

company manufacturing a variety of mooring buoys from C.B.M. (Conventional Buoy Mooring system) to small private yacht buoys, from surface to deep water midline buoys.

Floatex is capable to offer The well-known robustness and the widest range of floating mooring buoys and accessories. 2014 projects, Floatex delivered 3 mooring buoys equipped with quick release mooring hooks to a French company to be installed in France.

Floatex is a worldwide leading Moreover guite a number of new model MMB 4314 mooring buoys equipped with 60 tons hooks have been supplied to the Italian Coast Guard to be installed in Messina, Naples and Palermo harbors.

versatility, low maintenance and of course the special attention Just to mention only a couple of to the environmental friendly impact of the materials utilized for the production of mooring buoys, are kept in high value by all our appreciated customers.