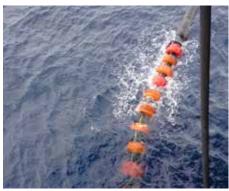

### **ERSAI - SAIPEM**

deployment floats each with house facilities. minimum buoyancy of 1 ton To manufacture the floating depth of 10 meters.

achieved in a little more than 3 months' time.

issue, 4000 more than manufactured and shipped. The whole project concerning

Two major contracts have been rotomolded shells, expanded awarded to Floatex totaling material, filling and testing, a supply of over 6000 sea line has been totally carried out in

and capable to resist a water elements 10 molds and more than 200 filling counter molds The whole supply will be have been utilized granting a production ratio of about 120 floats a day. The whole process At the time of this magazine absorbs only 1/3 of Floatex production capacity, leaving floats have been already enough production capacity to perform daily business.