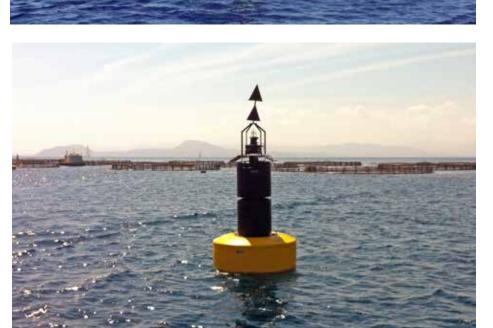

### ΔΛΙΙΔ*C*IIITIIRF

of floats for aquaculture. Thousands of these floats are used all over Europe and in all weather conditions and they participate to grant the production of mussels in the Mediterranean sea, as well as North sea and Atlantic Ocean.

Floating fish cages for tuna and a lot of sea fish species are

Since the late 80ties Floatex performing since years and, has developed several types of course, all these fish Farms are also duly visually protected with Floatex Aids to navigation buoys.