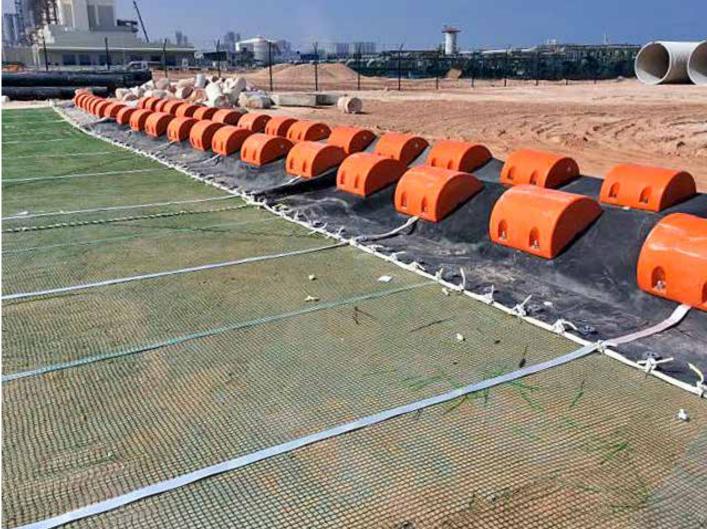

Oil spill boom, flange protector, piggy back, umbilical retainers, special automotive parts and a lot of other products are developed and manufactured in Floatex premises.

40 years of experience in rotomolding, injection, blow molding, casting, pouring and elastomer spraying is provided to satisfy customer demand.