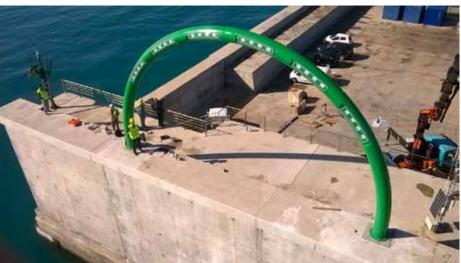

### **ARCHBEACON**

Floatex is strongly cooperating To produce the "big one" of 12 with Archbeacon, a Spanish based Company who holds and a smaller versions of 6 the international patent of mt length by 3 mt. height for an arch equipped with a smaller harbors. circular sequence of lights to be installed at port entrances Both units will be easy to be suffering from background city lights. In the aim to apply the and later rotomoulding technology, maintenance free. Floatex in cooperation with Archbeacon, will manufacturing 2 new sets of internationally recognized IALA molds for the arch.

mt. length and 6 mt. height

assembled on site, light weight, basically structurally

Colors of course will be in be accordance to the restrictive rules and recommendations.