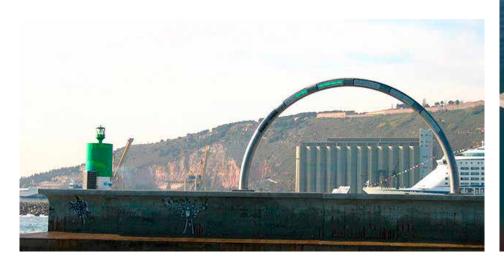

### **ARCHBEACON**

Floatex is strongly cooperating To produce the "big one" of 12 with Archbeacon, a Spanish based Company who holds and a smaller versions of 6 the international patent of mt length by 3 mt. height for an arch equipped with a smaller harbors. circular sequence of lights to be installed at port entrances Both units will be easy to be suffering from background city lights. In the aim to apply the and later rotomoulding technology, maintenance free. Floatex in cooperation with Archbeacon, will manufacturing 2 new sets of internationally recognized IALA molds for the arch.

mt. length and 6 mt. height

assembled on site, light weight, basically structurally

Colors of course will be in be accordance to the restrictive rules and recommendations.