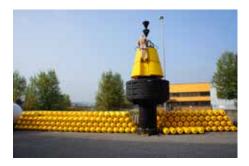

### **ERSAI - SAIPEM**

deployment floats each with house facilities. minimum buoyancy of 1 ton To manufacture the floating depth of 10 meters.

achieved in a little more than 3 months' time.

issue, 4000 more than manufactured and shipped. The whole project concerning

Two major contracts have been rotomolded shells, expanded awarded to Floatex totaling material, filling and testing, a supply of over 6000 sea line has been totally carried out in

and capable to resist a water elements 10 molds and more than 200 filling counter molds The whole supply will be have been utilized granting a production ratio of about 120 floats a day. The whole process At the time of this magazine absorbs only 1/3 of Floatex production capacity, leaving floats have been already enough production capacity to perform daily business.