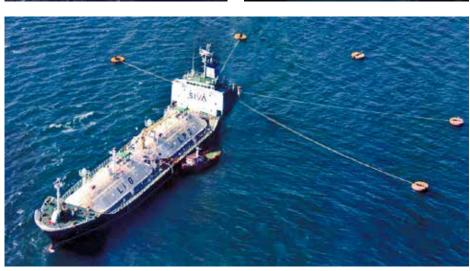

### **MOORING BUOYS - SUBSEA & MIDLINE BUOYS**

company manufacturing a variety of mooring buoys from C.B.M. (Conventional Buoy Mooring system) to small private yacht buoys, from surface to deep water midline buoys.

Floatex is capable to offer The well-known robustness and the widest range of floating mooring buoys and accessories. 2014 projects, Floatex delivered 3 mooring buoys equipped with quick release mooring hooks to a French company to be installed in France.

Floatex is a worldwide leading Moreover guite a number of new model MMB 4314 mooring buoys equipped with 60 tons hooks have been supplied to the Italian Coast Guard to be installed in Messina, Naples and Palermo harbors.