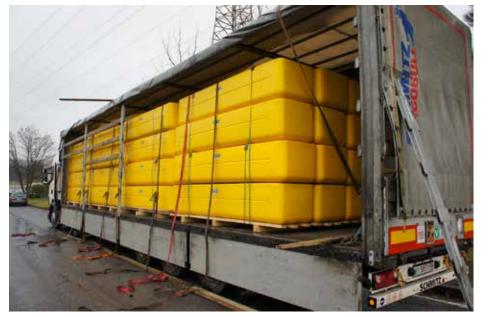

### **ERSAI - SAIPEM**

deployment floats each with house facilities. minimum buoyancy of 1 ton To manufacture the floating depth of 10 meters.

achieved in a little more than 3 months' time.

issue, 4000 more than manufactured and shipped. The whole project concerning

Two major contracts have been rotomolded shells, expanded awarded to Floatex totaling material, filling and testing, a supply of over 6000 sea line has been totally carried out in

and capable to resist a water elements 10 molds and more than 200 filling counter molds The whole supply will be have been utilized granting a production ratio of about 120 floats a day. The whole process At the time of this magazine absorbs only 1/3 of Floatex production capacity, leaving floats have been already enough production capacity to perform daily business.