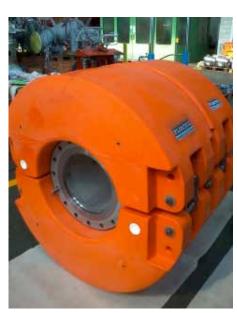

### **ERSAI - SAIPEM**

deployment floats each with house facilities. minimum buoyancy of 1 ton To manufacture the floating depth of 10 meters.

achieved in a little more than 3 months' time.

issue, 4000 more than manufactured and shipped. The whole project concerning

Two major contracts have been rotomolded shells, expanded awarded to Floatex totaling material, filling and testing, a supply of over 6000 sea line has been totally carried out in

and capable to resist a water elements 10 molds and more than 200 filling counter molds The whole supply will be have been utilized granting a production ratio of about 120 floats a day. The whole process At the time of this magazine absorbs only 1/3 of Floatex production capacity, leaving floats have been already enough production capacity to perform daily business.