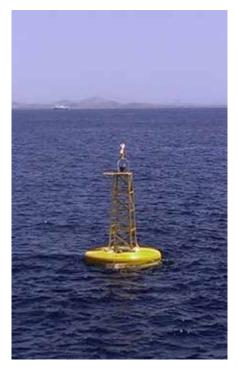

### A.to.N. IN COOPERATION WITH TIDELAND

Floatex strong cooperation with Tideland Signal has achieved important projects. **Thanks** the to synergy with Tideland Signal and worldwide distribution organization, Floatex has been able to concentrate more efforts in the Research and Development. Following the latestenvironmental regulation, Floatex developed a new line of colored polyethylene to perfectly match the IALA rules Thanks to the cooperation and recommendations.

range of floating aids, buoys and beacons have been duly upgraded to follow the latest environmental and safety rules.

Quite a number of environmental / weather station and other data conventional buoys, and especially articulated beacons, have been manufactured and successfully installed all around the Mediterranean area.

with Tideland Signal, the con-"Ecofriendly" concept now is cept of articulated beacon, has widely introduced and fully reached a significant worldapplied in the engineering wide interest, and an interesting number of articulated beaproduction of all newly designed floatation Aids to cons have been deployed in Australia to withstand cyclonic Navigation. Of course all the existing wide sea conditions.