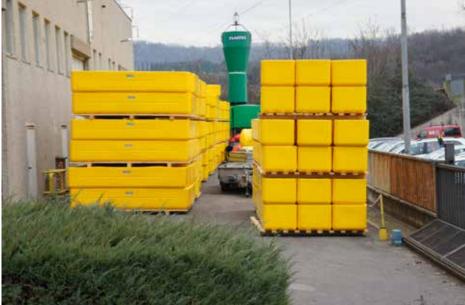

### **ERSAI - SAIPEM**

deployment floats each with house facilities. minimum buoyancy of 1 ton To manufacture the floating depth of 10 meters.

achieved in a little more than 3 months' time.

issue, 4000 more than manufactured and shipped. The whole project concerning

Two major contracts have been rotomolded shells, expanded awarded to Floatex totaling material, filling and testing, a supply of over 6000 sea line has been totally carried out in

and capable to resist a water elements 10 molds and more than 200 filling counter molds The whole supply will be have been utilized granting a production ratio of about 120 floats a day. The whole process At the time of this magazine absorbs only 1/3 of Floatex production capacity, leaving floats have been already enough production capacity to perform daily business.