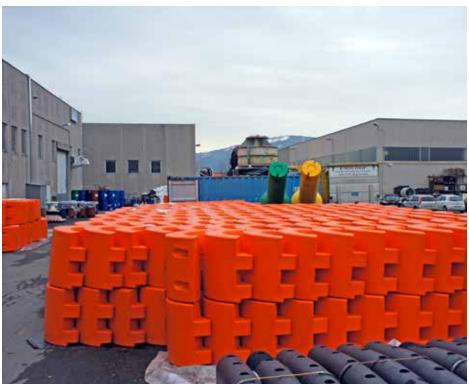

### **DREDGING FLOATS**

Alblasserdam The Netherland, Oil and Gas, but especially, dredging business center of results are extremely activities, Floatex has continued encouraging. developing the concept of bow coupling floats for the dredging industry.

Fully in respect with the latest of Floatex Italy. "ecofriendly" recyclable floats. wide one.

Thanks to Floatex Nederland With the new version "heavy BV strategically located in duty" the life of the float shells has been increased to an in the heart of European unexpected level and on site trials are still performing, and

strict environmental European Whole new line of dredging rules, Floatex has further floats will be soon available, developed the concept of completing the already existing