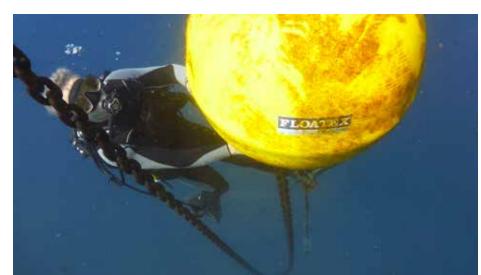

### **MOORING BUOYS - SUBSEA & MIDLINE BUOYS**

company manufacturing a variety of mooring buoys from C.B.M. (Conventional Buoy Mooring system) to small private yacht buoys, from surface to deep water midline buoys.

Floatex is capable to offer The well-known robustness and the widest range of floating mooring buoys and accessories. 2014 projects, Floatex delivered 3 mooring buoys equipped with quick release mooring hooks to a French company to be installed in France.