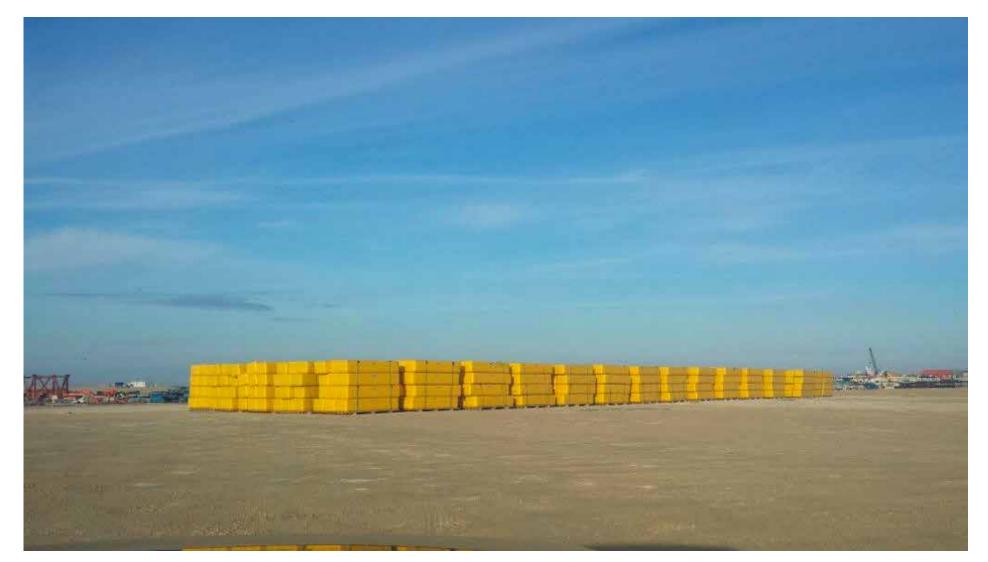

### **ERSAI - SAIPEM**

deployment floats each with house facilities. minimum buoyancy of 1 ton To manufacture the floating depth of 10 meters.

achieved in a little more than 3 months' time.

issue, 4000 more than manufactured and shipped. The whole project concerning

Two major contracts have been rotomolded shells, expanded awarded to Floatex totaling material, filling and testing, a supply of over 6000 sea line has been totally carried out in

and capable to resist a water elements 10 molds and more than 200 filling counter molds The whole supply will be have been utilized granting a production ratio of about 120 floats a day. The whole process At the time of this magazine absorbs only 1/3 of Floatex production capacity, leaving floats have been already enough production capacity to perform daily business.