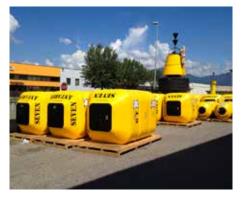

### **ERSAI - SAIPEM**

deployment floats each with house facilities. minimum buoyancy of 1 ton To manufacture the floating depth of 10 meters.

achieved in a little more than 3 months' time.

issue, 4000 more than manufactured and shipped. The whole project concerning

Two major contracts have been rotomolded shells, expanded awarded to Floatex totaling material, filling and testing, a supply of over 6000 sea line has been totally carried out in

and capable to resist a water elements 10 molds and more than 200 filling counter molds The whole supply will be have been utilized granting a production ratio of about 120 floats a day. The whole process At the time of this magazine absorbs only 1/3 of Floatex production capacity, leaving floats have been already enough production capacity to perform daily business.