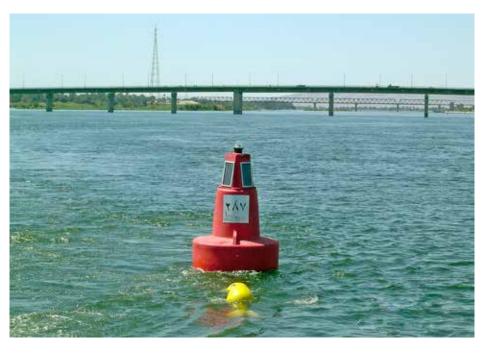

### A.to.N. IN COOPERATION WITH TIDELAND

Floatex strong cooperation with Tideland Signal has achieved important projects. **Thanks** the to synergy with Tideland Signal and worldwide distribution organization, Floatex has been able to concentrate more efforts in the Research and Development. Following the latestenvironmental regulation, Floatex developed a new line of colored polyethylene to perfectly match the IALA rules Thanks to the cooperation and recommendations.

range of floating aids, buoys and beacons have been duly upgraded to follow the latest environmental and safety rules.

Quite a number of environmental / weather station and other data conventional buoys, and especially articulated beacons, have been manufactured and successfully installed all around the Mediterranean area.