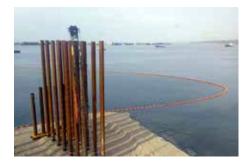

### **ERSAI - SAIPEM**

deployment floats each with house facilities. minimum buoyancy of 1 ton To manufacture the floating depth of 10 meters.

achieved in a little more than 3 months' time.

issue, 4000 more than manufactured and shipped. The whole project concerning

Two major contracts have been rotomolded shells, expanded awarded to Floatex totaling material, filling and testing, a supply of over 6000 sea line has been totally carried out in

and capable to resist a water elements 10 molds and more than 200 filling counter molds The whole supply will be have been utilized granting a production ratio of about 120 floats a day. The whole process At the time of this magazine absorbs only 1/3 of Floatex production capacity, leaving floats have been already enough production capacity to perform daily business.