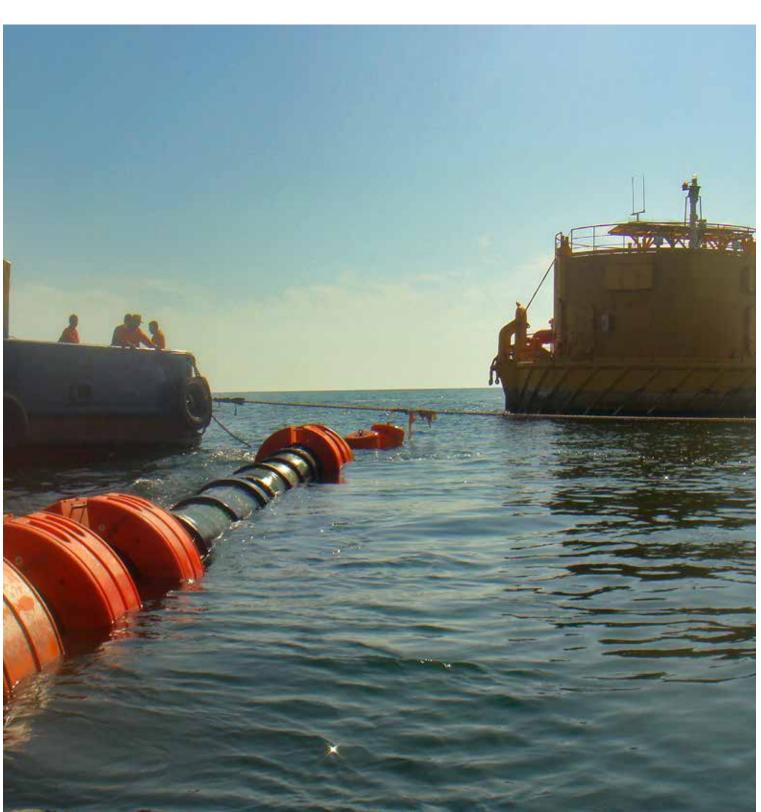

### **ERSAI - SAIPEM**

deployment floats each with house facilities. minimum buoyancy of 1 ton To manufacture the floating depth of 10 meters.

achieved in a little more than 3 months' time.

issue, 4000 more than manufactured and shipped. The whole project concerning

Two major contracts have been rotomolded shells, expanded awarded to Floatex totaling material, filling and testing, a supply of over 6000 sea line has been totally carried out in

and capable to resist a water elements 10 molds and more than 200 filling counter molds The whole supply will be have been utilized granting a production ratio of about 120 floats a day. The whole process At the time of this magazine absorbs only 1/3 of Floatex production capacity, leaving floats have been already enough production capacity to perform daily business.