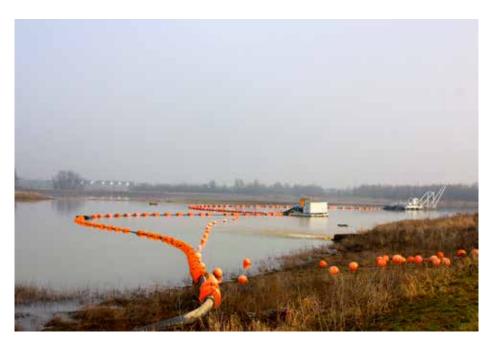

### **ERSAI - SAIPEM**

deployment floats each with house facilities. minimum buoyancy of 1 ton To manufacture the floating depth of 10 meters.

achieved in a little more than 3 months' time.

issue, 4000 more than manufactured and shipped. The whole project concerning

Two major contracts have been rotomolded shells, expanded awarded to Floatex totaling material, filling and testing, a supply of over 6000 sea line has been totally carried out in

and capable to resist a water elements 10 molds and more than 200 filling counter molds The whole supply will be have been utilized granting a production ratio of about 120 floats a day. The whole process At the time of this magazine absorbs only 1/3 of Floatex production capacity, leaving floats have been already enough production capacity to perform daily business.