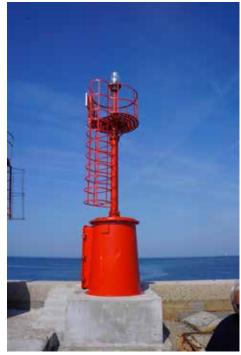

range of floating aids, buoys and beacons have been duly upgraded to follow the latest environmental and safety rules.

Quite a number of environmental / weather station and other data conventional buoys, and especially articulated beacons, have been manufactured and successfully installed all around the Mediterranean area.

with Tideland Signal, the con-"Ecofriendly" concept now is cept of articulated beacon, has widely introduced and fully reached a significant worldapplied in the engineering wide interest, and an interesting number of articulated beaproduction of all newly designed floatation Aids to cons have been deployed in Australia to withstand cyclonic Navigation. Of course all the existing wide sea conditions.