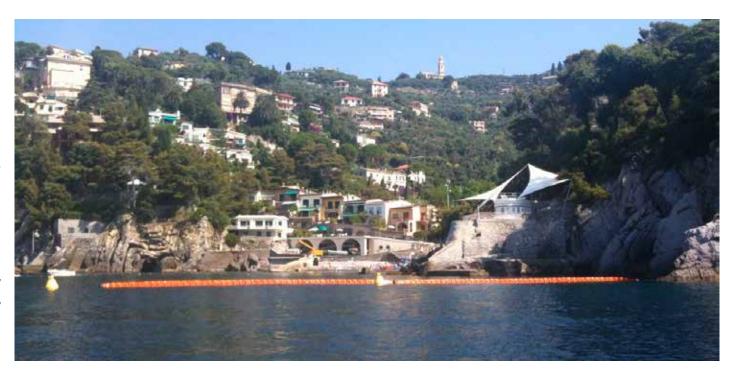

### **ERSAI - SAIPEM**

deployment floats each with house facilities. minimum buoyancy of 1 ton To manufacture the floating depth of 10 meters.

achieved in a little more than 3 months' time.

issue, 4000 more than manufactured and shipped. The whole project concerning

Two major contracts have been rotomolded shells, expanded awarded to Floatex totaling material, filling and testing, a supply of over 6000 sea line has been totally carried out in

and capable to resist a water elements 10 molds and more than 200 filling counter molds The whole supply will be have been utilized granting a production ratio of about 120 floats a day. The whole process At the time of this magazine absorbs only 1/3 of Floatex production capacity, leaving floats have been already enough production capacity to perform daily business.