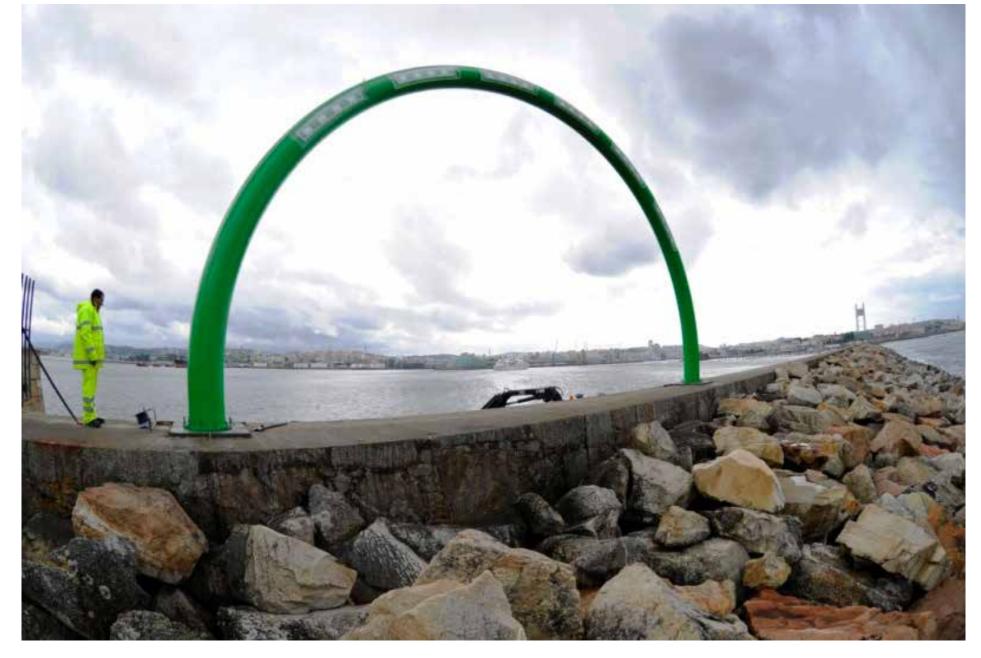

### **ARCHBEACON**

Floatex is strongly cooperating To produce the "big one" of 12 with Archbeacon, a Spanish based Company who holds and a smaller versions of 6 the international patent of mt length by 3 mt. height for an arch equipped with a smaller harbors. circular sequence of lights to be installed at port entrances Both units will be easy to be suffering from background city lights. In the aim to apply the and later rotomoulding technology, maintenance free. Floatex in cooperation with Archbeacon, will manufacturing 2 new sets of internationally recognized IALA molds for the arch.

mt. length and 6 mt. height

assembled on site, light weight, basically structurally

Colors of course will be in be accordance to the restrictive rules and recommendations.