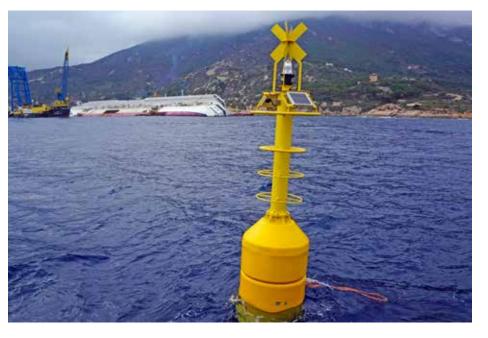

### A.to.N. IN COOPERATION WITH TIDELAND

Floatex strong cooperation with Tideland Signal has achieved important projects. **Thanks** the to synergy with Tideland Signal and worldwide distribution organization, Floatex has been able to concentrate more efforts in the Research and Development. Following the latestenvironmental regulation, Floatex developed a new line of colored polyethylene to perfectly match the IALA rules Thanks to the cooperation and recommendations.

range of floating aids, buoys and beacons have been duly upgraded to follow the latest environmental and safety rules.

Quite a number of environmental / weather station and other data conventional buoys, and especially articulated beacons, have been manufactured and successfully installed all around the Mediterranean area.

with Tideland Signal, the con-"Ecofriendly" concept now is cept of articulated beacon, has widely introduced and fully reached a significant worldapplied in the engineering wide interest, and an interesting number of articulated beaproduction of all newly designed floatation Aids to cons have been deployed in Australia to withstand cyclonic Navigation. Of course all the existing wide sea conditions.