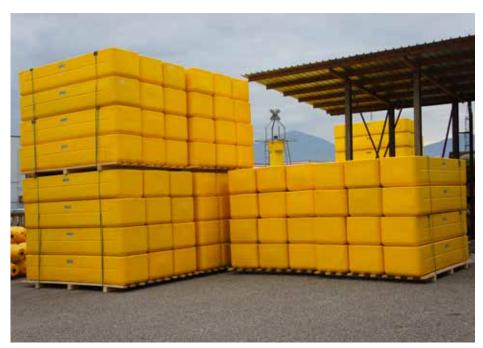

### **ERSAI - SAIPEM**

deployment floats each with house facilities. minimum buoyancy of 1 ton To manufacture the floating depth of 10 meters.

achieved in a little more than 3 months' time.

issue, 4000 more than manufactured and shipped. The whole project concerning

Two major contracts have been rotomolded shells, expanded awarded to Floatex totaling material, filling and testing, a supply of over 6000 sea line has been totally carried out in

and capable to resist a water elements 10 molds and more than 200 filling counter molds The whole supply will be have been utilized granting a production ratio of about 120 floats a day. The whole process At the time of this magazine absorbs only 1/3 of Floatex production capacity, leaving floats have been already enough production capacity to perform daily business.