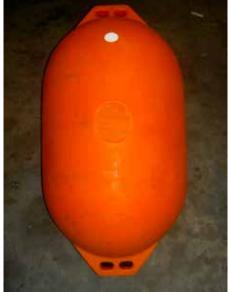

### **MOORING BUOYS - SUBSEA & MIDLINE BUOYS**

company manufacturing a variety of mooring buoys from C.B.M. (Conventional Buoy Mooring system) to small private yacht buoys, from surface to deep water midline buoys.

Floatex is capable to offer The well-known robustness and the widest range of floating mooring buoys and accessories. 2014 projects, Floatex delivered 3 mooring buoys equipped with quick release mooring hooks to a French company to be installed in France.

Floatex is a worldwide leading Moreover guite a number of new model MMB 4314 mooring buoys equipped with 60 tons hooks have been supplied to the Italian Coast Guard to be installed in Messina, Naples and Palermo harbors.

versatility, low maintenance and of course the special attention Just to mention only a couple of to the environmental friendly impact of the materials utilized for the production of mooring buoys, are kept in high value by all our appreciated customers.