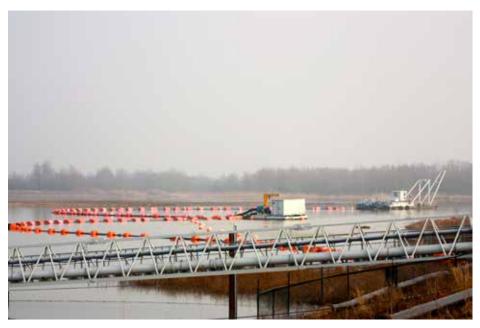

### **ERSAI - SAIPEM**

deployment floats each with house facilities. minimum buoyancy of 1 ton To manufacture the floating depth of 10 meters.

achieved in a little more than 3 months' time.

issue, 4000 more than manufactured and shipped. The whole project concerning

Two major contracts have been rotomolded shells, expanded awarded to Floatex totaling material, filling and testing, a supply of over 6000 sea line has been totally carried out in

and capable to resist a water elements 10 molds and more than 200 filling counter molds The whole supply will be have been utilized granting a production ratio of about 120 floats a day. The whole process At the time of this magazine absorbs only 1/3 of Floatex production capacity, leaving floats have been already enough production capacity to perform daily business.