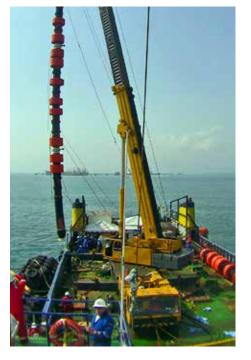

### **ERSAI - SAIPEM**

deployment floats each with house facilities. minimum buoyancy of 1 ton To manufacture the floating depth of 10 meters.

achieved in a little more than 3 months' time.

issue, 4000 more than manufactured and shipped. The whole project concerning

Two major contracts have been rotomolded shells, expanded awarded to Floatex totaling material, filling and testing, a supply of over 6000 sea line has been totally carried out in

and capable to resist a water elements 10 molds and more than 200 filling counter molds The whole supply will be have been utilized granting a production ratio of about 120 floats a day. The whole process At the time of this magazine absorbs only 1/3 of Floatex production capacity, leaving floats have been already enough production capacity to perform daily business.