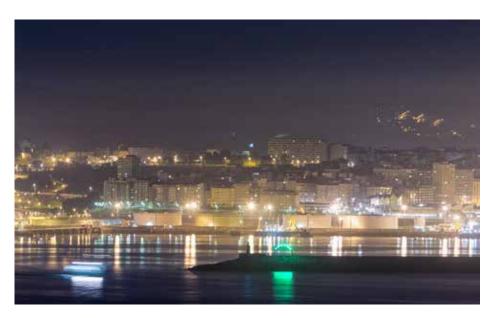

to Navigation increasing the already existing wide range.

The latest rotomolding technology will be applied to the ARCHBEACON concept that successfully is now widely utilized for the safe approach to harbors suffering from background city lights

### **ARCHBEACON**

Floatex is strongly cooperating To produce the "big one" of 12 with Archbeacon, a Spanish based Company who holds and a smaller versions of 6 the international patent of mt length by 3 mt. height for an arch equipped with a smaller harbors. circular sequence of lights to be installed at port entrances Both units will be easy to be suffering from background city lights. In the aim to apply the and later rotomoulding technology, maintenance free. Floatex in cooperation with Archbeacon, will manufacturing 2 new sets of internationally recognized IALA molds for the arch.

mt. length and 6 mt. height

assembled on site, light weight, basically structurally

Colors of course will be in be accordance to the restrictive rules and recommendations.